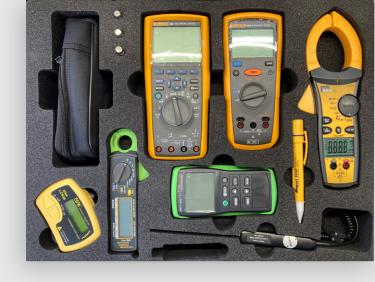

## **Manage Equipment**

- See the status of equipment within the service car (green, yellow or red)
- Add or remove specific items, create kits
- Manage Material Safety Data Sheets (MSDS)